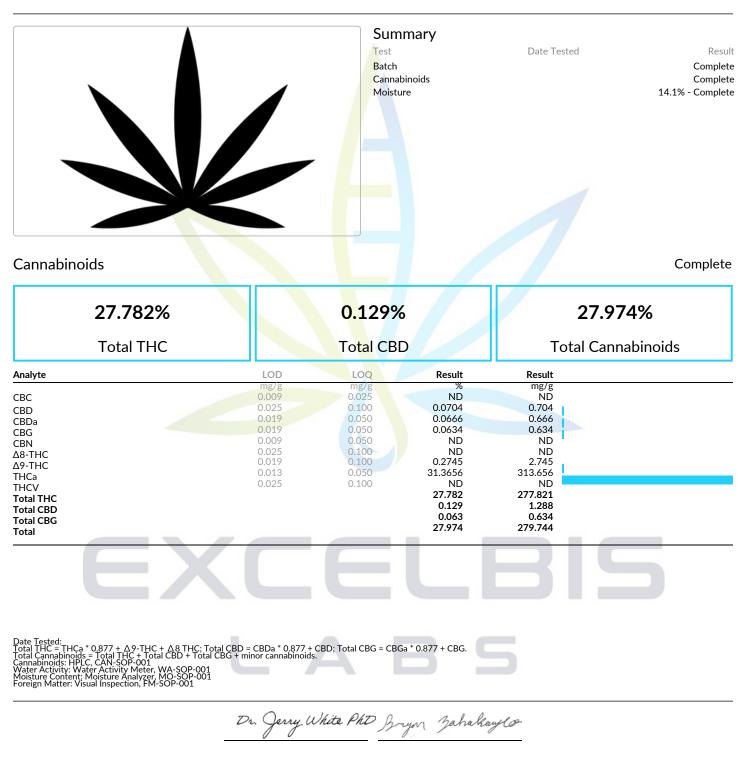

## Spritz - Bagged Flower - 3.5g - Watermelon Zugar

Strain: Watermelon Zugar Matrix: Plant Type: Flower -Cured Sample Size: ; Batch: Produced: Collected: Received: Completed: 03/12/2025 Batch#: Client Natural / Sluggers Lic. # Na Na, CA 90058



ND = Not Detected, NR = Not Reported, LOD = Limit of Detection, LOQ = Limit of Quantitation. This product has been tested by Excelbis Labs LLC using valid testing methodologies and a quality system as required by state law. All LQC samples were performed and met the prescribed acceptance criteria in 16 CCR section 5730, pursuant to 16 CCR section 5726(e)(13). Values reported relate only to the product tested. Excelbis Labs LLC makes no claims as to the ef cacy, safety or other risks associated with any detected or non-detected levels of any compounds reported herein. This Certi cate shall not be reproduced except in full, without the written approval of Excelbis Labs LLC. This Certi cate of Analysis is limited to the sample tested in a batch. This Certi cate does not make any representat