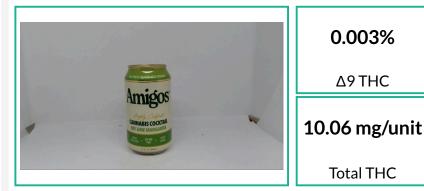

## Amigos Key Lime Margarita 10mg MGOKEY10\_Lot02

Harvest Process Lot: ; METRC Batch: ; METRC Sample:

0.003%

Δ9 ΤΗС

**Total THC** 

ND

**Total CBD** 

10.06 mg/unit

#### Cannabinoids

| Analyte | LOQ     | Result  | Result |
|---------|---------|---------|--------|
|         | mg/unit | mg/unit | mg/mL  |
| THCa    | 3.40    | ND      | ND     |
| Δ9-ΤΗС  | 3.40    | 10.06   | 0.03   |
| Δ8-THC  | 3.40    | ND      | ND     |
| THCV    | 3.40    | ND      | ND     |
| CBDa    | 3.40    | ND      | ND     |
| CBD     | 3.40    | ND      | ND     |
| CBDVa   | 3.40    | ND      | ND     |
| CBDV    | 3.40    | ND      | ND     |
| CBN     | 3.40    | ND      | ND     |
| CBGa    | 3.40    | ND      | ND     |
| CBG     | 3.40    | ND      | ND     |
| CBC     | 3.40    | ND      | ND     |
| Total   |         | 10.06   | 0.03   |