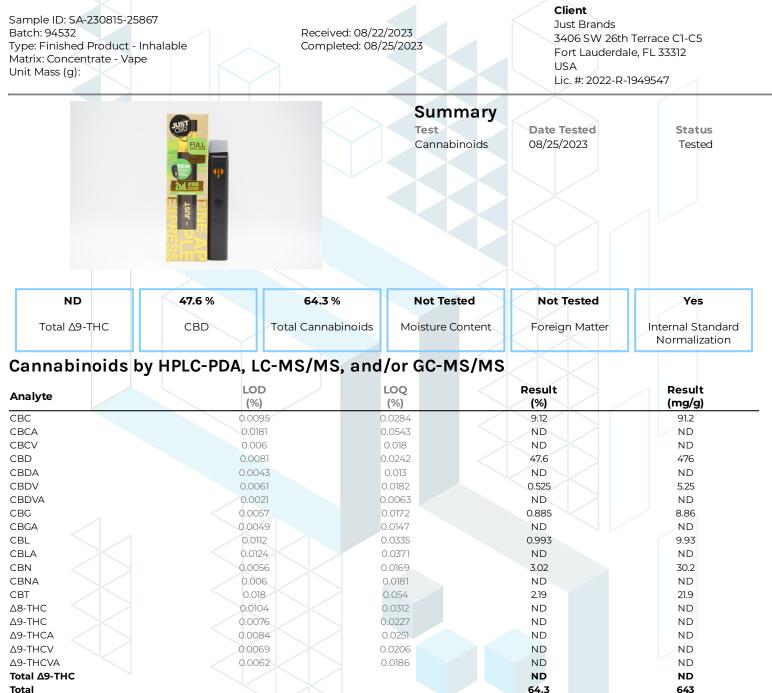

## 2 ML Full Spectrum Pineapple Disposable

ND = Not Detected; NT = Not Tested; LOD = Limit of Detection; LOQ = Limit of Quantitation; RL = Reporting Limit;  $\Delta$  = Delta; Total  $\Delta$ 9-THC =  $\Delta$ 9-THCA \* 0.877 +  $\Delta$ 9-THC; Total CBD = CBDA \* 0.877 + CBD;