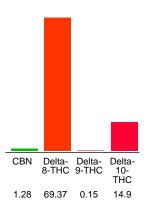

#### Cannabinoid Profile by HPLC

0.15%

Calculated Delta-9-THC Yield

0.00%

Calculated CBD Yield

85.70%

**Total Cannabinoids** 

| Cannabinoid                  | % wt  | mg/unit |
|------------------------------|-------|---------|
| CBN                          | 1.28  | 12.8    |
| Delta-8-THC                  | 69.37 | 693.7   |
| Delta-9-THC                  | 0.15  | 1.5     |
| Delta-10-THC                 | 14.9  | 149.0   |
| Total Cannabinoids           | 85.70 | 857.0   |
| Calculated Delta-9-THC Yield | 0.15  | 1.50    |
| Calculated CBD Yield         | 0.00  | 0.00    |