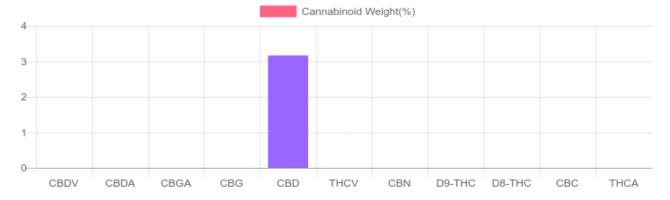

## Sample

N/D D9-THC 3.166% Total CBD

949.9 mg Cannabinoids per jar

949.9 mg CBD per jar

1 jar = 30 grams per jar x Cannabinoid concentration

## Cannabinoids Test

SHIMADZU INTEGRATED UPLC-PDA

GSL SOP 400 PREPARED: 03/18/2020 15:47:40

| Cannabinoids       | LOQ    | weight(%) | mg/g   | mg/jar |
|--------------------|--------|-----------|--------|--------|
| D9-THC             | 10 PPM | N/D       | N/D    | N/D    |
| THCA               | 10 PPM | N/D       | N/D    | N/D    |
| CBD                | 10 PPM | 3.166%    | 31.663 | 949.9  |
| CBDA               | 20 PPM | N/D       | N/D    | N/D    |
| CBDV               | 20 PPM | N/D       | N/D    | N/D    |
| CBC                | 10 PPM | N/D       | N/D    | N/D    |
| CBN                | 10 PPM | N/D       | N/D    | N/D    |
| CBG                | 10 PPM | N/D       | N/D    | N/D    |
| CBGA               | 20 PPM | N/D       | N/D    | N/D    |
| D8-THC             | 10 PPM | N/D       | N/D    | N/D    |
| THCV               | 10 PPM | N/D       | N/D    | N/D    |
| TOTAL D9-THC       |        | N/D       | N/D    | N/D    |
| TOTAL CBD*         |        | 3.166%    | 31.663 | 949.9  |
| TOTAL CANNABINOIDS |        | 3.166%    | 31.663 | 949.9  |