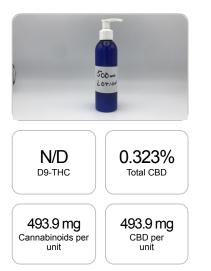

## CERTIFICATE OF ANALYSIS ISO/IEC 17025:2017 ACCREDITATION #103104

**Cannabinoids Test** 

SHIMADZU INTEGRATED UPLC-PDA

Order #: 52239 Order Name: 500mg Lotion Batch#: 452033 Received: 04/10/2020 Completed: 04/13/2020 Proleve P.O. Box 1053 Tampa FL, 33679 (888) 776-5383 support@proleve.com

## Sample

| GSL SOP 400        | PREPARED: 04/10/2020 14:34:37 |           |       |         |
|--------------------|-------------------------------|-----------|-------|---------|
| Cannabinoids       | LOQ                           | weight(%) | mg/g  | mg/unit |
| D9-THC             | 10 PPM                        | N/D       | N/D   | N/D     |
| THCA               | 10 PPM                        | N/D       | N/D   | N/D     |
| CBD                | 10 PPM                        | 0.323%    | 3.228 | 493.9   |
| CBDA               | 20 PPM                        | N/D       | N/D   | N/D     |
| CBDV               | 20 PPM                        | N/D       | N/D   | N/D     |
| CBC                | 10 PPM                        | N/D       | N/D   | N/D     |
| CBN                | 10 PPM                        | N/D       | N/D   | N/D     |
| CBG                | 10 PPM                        | N/D       | N/D   | N/D     |
| CBGA               | 20 PPM                        | N/D       | N/D   | N/D     |
| D8-THC             | 10 PPM                        | N/D       | N/D   | N/D     |
| THCV               | 10 PPM                        | N/D       | N/D   | N/D     |
| TOTAL D9-THC       |                               | N/D       | N/D   | N/D     |
| TOTAL CBD*         |                               | 0.323%    | 3.228 | 493.9   |
| TOTAL CANNABINOIDS |                               | 0.323%    | 3.228 | 493.9   |