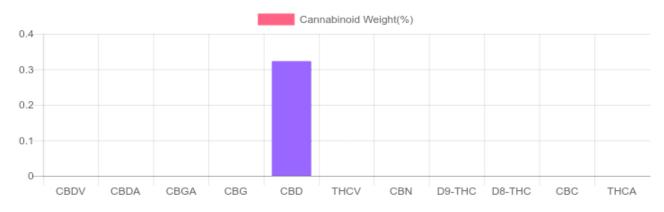

## Sample

| GSL SOP 400        | PREPARED: 04/10/2020 14:34:37 |           |       |         |
|--------------------|-------------------------------|-----------|-------|---------|
| Cannabinoids       | LOQ                           | weight(%) | mg/g  | mg/unit |
| D9-THC             | 10 PPM                        | N/D       | N/D   | N/D     |
| THCA               | 10 PPM                        | N/D       | N/D   | N/D     |
| CBD                | 10 PPM                        | 0.323%    | 3.228 | 493.9   |
| CBDA               | 20 PPM                        | N/D       | N/D   | N/D     |
| CBDV               | 20 PPM                        | N/D       | N/D   | N/D     |
| CBC                | 10 PPM                        | N/D       | N/D   | N/D     |
| CBN                | 10 PPM                        | N/D       | N/D   | N/D     |
| CBG                | 10 PPM                        | N/D       | N/D   | N/D     |
| CBGA               | 20 PPM                        | N/D       | N/D   | N/D     |
| D8-THC             | 10 PPM                        | N/D       | N/D   | N/D     |
| THCV               | 10 PPM                        | N/D       | N/D   | N/D     |
| TOTAL D9-THC       |                               | N/D       | N/D   | N/D     |
| TOTAL CBD*         |                               | 0.323%    | 3.228 | 493.9   |
| TOTAL CANNABINOIDS |                               | 0.323%    | 3.228 | 493.9   |