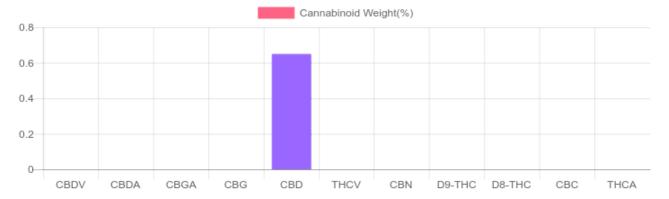

## Sample

N/D D9-THC 0.650% Total CBD

390.2 mg Cannabinoids per bottle 390.2 mg CBD per bottle

1 bottle = 60 ml per bottle x density (1) x Cannabinoid concentration

## **Cannabinoids Test**

SHIMADZU INTEGRATED UPLC-PDA

GSL SOP 400 **PREPARED:** 03/17/2020 14:40:35

| Cannabinoids       | LOQ    | weight(%) | mg/g  | mg/bottle |
|--------------------|--------|-----------|-------|-----------|
| D9-THC             | 10 PPM | N/D       | N/D   | N/D       |
| THCA               | 10 PPM | N/D       | N/D   | N/D       |
| CBD                | 10 PPM | 0.650%    | 6.504 | 390.2     |
| CBDA               | 20 PPM | N/D       | N/D   | N/D       |
| CBDV               | 20 PPM | N/D       | N/D   | N/D       |
| CBC                | 10 PPM | N/D       | N/D   | N/D       |
| CBN                | 10 PPM | N/D       | N/D   | N/D       |
| CBG                | 10 PPM | N/D       | N/D   | N/D       |
| CBGA               | 20 PPM | N/D       | N/D   | N/D       |
| D8-THC             | 10 PPM | N/D       | N/D   | N/D       |
| THCV               | 10 PPM | N/D       | N/D   | N/D       |
| TOTAL D9-THC       |        | N/D       | N/D   | N/D       |
| TOTAL CBD*         |        | 0.650%    | 6.504 | 390.2     |
| TOTAL CANNABINOIDS |        | 0.650%    | 6.504 | 390.2     |

Reporting Limit 10 ppm \*Total CBD = CBD + CBDA x 0.877

N/D - Not Detected, B/LOQ - Below Limit of Quantification

Dr. Andrew Hall, Ph.D., Chief Scientific Officer

Ben Witten, MS, MT., Lab Director

Green Scientific Labs info@greenscientificlabs.com 1-833 TEST CBD