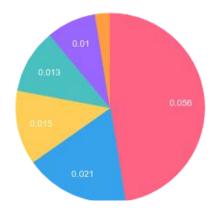

## **TERPENES: TOTAL (0.118%)**

Headspace GCMS - Shimadzu GCMS QP2020 with HS20

| Terpene       | Results (%) | LOQ (%) | LOD (%) |
|---------------|-------------|---------|---------|
| ALPHA-PINENE  | 0.010%      | 0.0067% | 0.0063% |
| BETA-PINENE   | 0.013%      | 0.0067% | 0.0063% |
| CARYOPHYLLENE | 0.015%      | 0.0067% | 0.0063% |
| EUCALYPTOL    | 0.056%      | 0.0067% | 0.0063% |
| LIMONENE      | 0.021%      | 0.0067% | 0.0063% |
| LINALOOL      | B/LOQ       | 0.0067% | 0.0063% |

## **Terpenes Breakdown**

### **Top Terpenes Results:**