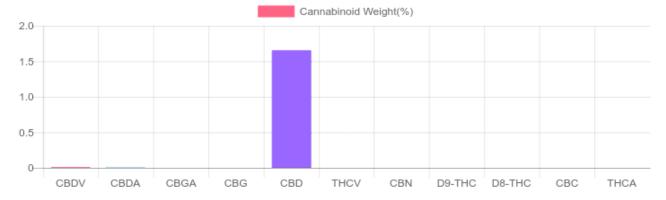

## Sample

N/D D9-THC 1.659% Total CBD

500.5 mg Cannabinoids per unit 497.5 mg CBD per unit

1 unit = 30 ml per unit x density (1) x Cannabinoid concentration

### **Cannabinoids Test**

SHIMADZU INTEGRATED UPLC-PDA

GSL SOP 400 **PREPARED:** 10/25/2019 14:51:03 **UPLOADED:** 10/28/2019 07:27:29

| Cannabinoids       | LOQ    | weight(%) | mg/g   | mg/unit |
|--------------------|--------|-----------|--------|---------|
| D9-THC             | 10 PPM | N/D       | N/D    | N/D     |
| THCA               | 10 PPM | N/D       | N/D    | N/D     |
| CBD                | 10 PPM | 1.655%    | 16.550 | 496.5   |
| CBDA               | 20 PPM | 0.004%    | 0.035  | 1.1     |
| CBDV               | 20 PPM | 0.010%    | 0.097  | 2.9     |
| CBC                | 10 PPM | N/D       | N/D    | N/D     |
| CBN                | 10 PPM | N/D       | N/D    | N/D     |
| CBG                | 10 PPM | N/D       | N/D    | N/D     |
| CBGA               | 20 PPM | N/D       | N/D    | N/D     |
| D8-THC             | 10 PPM | N/D       | N/D    | N/D     |
| THCV               | 10 PPM | N/D       | N/D    | N/D     |
| TOTAL D9-THC       |        | N/D       | N/D    | N/D     |
| TOTAL CBD*         |        | 1.659%    | 16.581 | 497.5   |
| TOTAL CANNABINOIDS |        | 1.669%    | 16.682 | 500.5   |