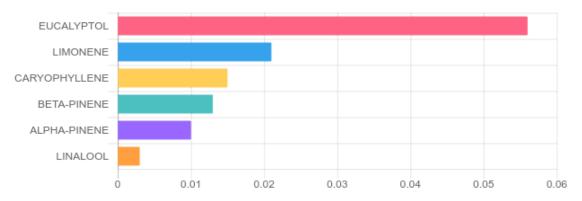

## **TERPENES: TOTAL (0.118%)**

Headspace GCMS - Shimadzu GCMS QP2020 with HS20

| Terpene       | Results (%) | LOQ (%) | LOD (%) |
|---------------|-------------|---------|---------|
| ALPHA-PINENE  | 0.010%      | 0.0067% | 0.0063% |
| BETA-PINENE   | 0.013%      | 0.0067% | 0.0063% |
| CARYOPHYLLENE | 0.015%      | 0.0067% | 0.0063% |
| EUCALYPTOL    | 0.056%      | 0.0067% | 0.0063% |
| LIMONENE      | 0.021%      | 0.0067% | 0.0063% |
| LINALOOL      | B/LOQ       | 0.0067% | 0.0063% |

## **Terpenes Breakdown**

### **Top Terpenes Results:**