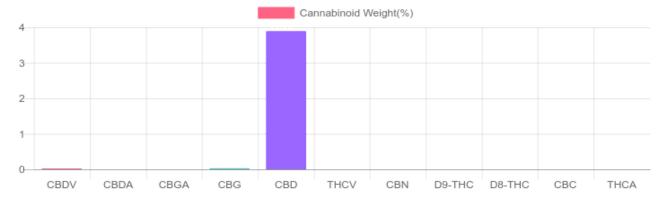

### Sample

N/D D9-THC 3.891% Total CBD

1,118.7 mg Cannabinoids per bottle

1,103.1 mg CBD per

1 bottle = 30 ml per bottle x density (0.945) x Cannabinoid concentration

### **Cannabinoids Test**

SHIMADZU INTEGRATED UPLC-PDA

GSL SOP 400 PREPARED: 02/24/2020 16:48:18

| Cannabinoids       | LOQ    | weight(%) | mg/g   | mg/bottle |
|--------------------|--------|-----------|--------|-----------|
| D9-THC             | 10 PPM | N/D       | N/D    | N/D       |
| THCA               | 10 PPM | N/D       | N/D    | N/D       |
| CBD                | 10 PPM | 3.891%    | 38.910 | 1,103.1   |
| CBDA               | 20 PPM | N/D       | N/D    | N/D       |
| CBDV               | 20 PPM | 0.026%    | 0.261  | 7.4       |
| CBC                | 10 PPM | N/D       | N/D    | N/D       |
| CBN                | 10 PPM | N/D       | N/D    | N/D       |
| CBG                | 10 PPM | 0.029%    | 0.291  | 8.2       |
| CBGA               | 20 PPM | N/D       | N/D    | N/D       |
| D8-THC             | 10 PPM | N/D       | N/D    | N/D       |
| THCV               | 10 PPM | N/D       | N/D    | N/D       |
| TOTAL D9-THC       |        | N/D       | N/D    | N/D       |
| TOTAL CBD*         |        | 3.891%    | 38.910 | 1,103.1   |
| TOTAL CANNABINOIDS |        | 3.946%    | 39.462 | 1,118.7   |

Reporting Limit 10 ppm \*Total CBD = CBD + CBDA x 0.877

N/D - Not Detected, B/LOQ - Below Limit of Quantification

Dr. Andrew Hall, Ph.D., Chief Scientific Officer

Ben Witten, MS, MT., Lab Director

**Green Scientific Labs** info@greenscientificlabs.com 1-833 TEST CBD