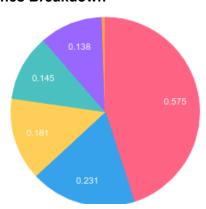

**TERPENES: TOTAL (1.277%)** 

Headspace GCMS - Shimadzu GCMS QP2020 with HS20

| Terpene       | Results (%) | LOQ (%) | LOD (%) |
|---------------|-------------|---------|---------|
| ALPHA-PINENE  | 0.231%      | 0.0067% | 0.0063% |
| BETA-PINENE   | 0.181%      | 0.0067% | 0.0063% |
| CARYOPHYLLENE | 0.007%      | 0.0067% | 0.0063% |
| EUCALYPTOL    | 0.145%      | 0.0067% | 0.0063% |
| LIMONENE      | 0.575%      | 0.0067% | 0.0063% |
| LINALOOL      | 0.138%      | 0.0067% | 0.0063% |

### **Terpenes Breakdown**

Prepared: 02/25/2020 16:35:38

GSL SOP 404