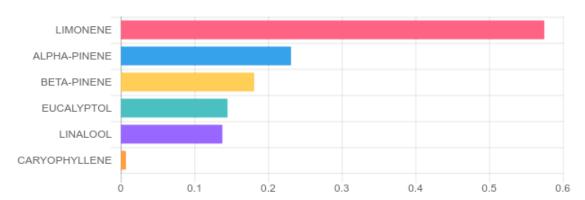

**TERPENES: TOTAL (1.277%)** 

Headspace GCMS - Shimadzu GCMS QP2020 with HS20

| Terpene       | Results (%) | LOQ (%) | LOD (%) |
|---------------|-------------|---------|---------|
| ALPHA-PINENE  | 0.231%      | 0.0067% | 0.0063% |
| BETA-PINENE   | 0.181%      | 0.0067% | 0.0063% |
| CARYOPHYLLENE | 0.007%      | 0.0067% | 0.0063% |
| EUCALYPTOL    | 0.145%      | 0.0067% | 0.0063% |
| LIMONENE      | 0.575%      | 0.0067% | 0.0063% |
| LINALOOL      | 0.138%      | 0.0067% | 0.0063% |

### **Terpenes Breakdown**

Prepared: 02/25/2020 16:35:38

GSL SOP 404

### **Top Terpenes Results:**