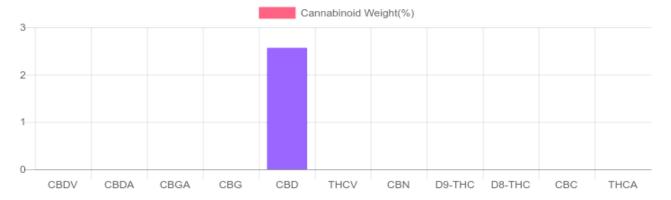

## Sample

N/D D9-THC 2.568% Total CBD

770.3 mg Cannabinoids per unit 770.3 mg CBD per unit

1 unit = 30 ml per unit x density (1) x Cannabinoid concentration

## **Cannabinoids Test**

SHIMADZU INTEGRATED UPLC-PDA

| GSL SOP 400        | PREPARED: 12/11/2019 21:25:30 |           | UPLOADED: 12/13/2019 17:58:32 |         |
|--------------------|-------------------------------|-----------|-------------------------------|---------|
| Cannabinoids       | LOQ                           | weight(%) | mg/g                          | mg/unit |
| D9-THC             | 10 PPM                        | N/D       | N/D                           | N/D     |
| THCA               | 10 PPM                        | N/D       | N/D                           | N/D     |
| CBD                | 10 PPM                        | 2.568%    | 25.677                        | 770.3   |
| CBDA               | 20 PPM                        | N/D       | N/D                           | N/D     |
| CBDV               | 20 PPM                        | N/D       | N/D                           | N/D     |
| CBC                | 10 PPM                        | N/D       | N/D                           | N/D     |
| CBN                | 10 PPM                        | N/D       | N/D                           | N/D     |
| CBG                | 10 PPM                        | N/D       | N/D                           | N/D     |
| CBGA               | 20 PPM                        | N/D       | N/D                           | N/D     |
| D8-THC             | 10 PPM                        | N/D       | N/D                           | N/D     |
| THCV               | 10 PPM                        | N/D       | N/D                           | N/D     |
| TOTAL D9-THC       |                               | N/D       | N/D                           | N/D     |
| TOTAL CBD*         |                               | 2.568%    | 25.677                        | 770.3   |
| TOTAL CANNABINOIDS |                               | 2.568%    | 25.677                        | 770.3   |

Reporting Limit 10 ppm
\*Total CBD = CBD + CBDA x 0.877
N/D - Not Detected, B/LOQ - Below Limit of Quantification

4001 SW 47th Avenue Suite 208 Davie, FL 33314 1-833-TEST-CBD info@greenscientificlabs.com