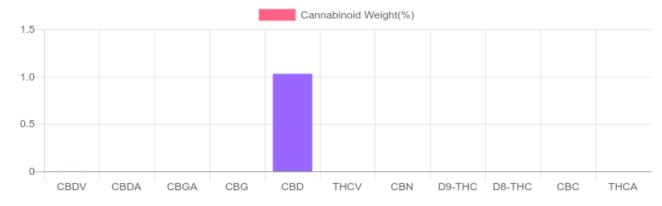

## **Cannabinoids Test**

| SHIMADZU INTEGRATED UPLC-PDA |                               |           |                               |         |
|------------------------------|-------------------------------|-----------|-------------------------------|---------|
| GSL SOP 400                  | PREPARED: 12/11/2019 21:25:30 |           | UPLOADED: 12/13/2019 17:58:32 |         |
| Cannabinoids                 | LOQ                           | weight(%) | mg/g                          | mg/unit |
| D9-THC                       | 10 PPM                        | N/D       | N/D                           | N/D     |
| THCA                         | 10 PPM                        | N/D       | N/D                           | N/D     |
| CBD                          | 10 PPM                        | 1.030%    | 10.297                        | 308.9   |
| CBDA                         | 20 PPM                        | N/D       | N/D                           | N/D     |
| CBDV                         | 20 PPM                        | B/LOQ     | B/LOQ                         | B/LOQ   |
| CBC                          | 10 PPM                        | N/D       | N/D                           | N/D     |
| CBN                          | 10 PPM                        | N/D       | N/D                           | N/D     |
| CBG                          | 10 PPM                        | N/D       | N/D                           | N/D     |
| CBGA                         | 20 PPM                        | N/D       | N/D                           | N/D     |
| D8-THC                       | 10 PPM                        | N/D       | N/D                           | N/D     |
| THCV                         | 10 PPM                        | N/D       | N/D                           | N/D     |
| TOTAL D9-THC                 |                               | N/D       | N/D                           | N/D     |
| TOTAL CBD*                   |                               | 1.030%    | 10.297                        | 308.9   |
| TOTAL CANNABINOIDS           |                               | 1.030%    | 10.297                        | 308.9   |