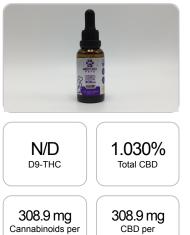

## Sample

unit

Cannabinoids per unit

1 unit = 30 ml per unit x density (1) x Cannabinoid concentration

## **Cannabinoids Test**

| SHIMADZU INTEGRATED UPLC-PDA |                               |           |                               |         |
|------------------------------|-------------------------------|-----------|-------------------------------|---------|
| GSL SOP 400                  | PREPARED: 12/11/2019 21:25:30 |           | UPLOADED: 12/13/2019 17:58:32 |         |
| Cannabinoids                 | LOQ                           | weight(%) | mg/g                          | mg/unit |
| D9-THC                       | 10 PPM                        | N/D       | N/D                           | N/D     |
| THCA                         | 10 PPM                        | N/D       | N/D                           | N/D     |
| CBD                          | 10 PPM                        | 1.030%    | 10.297                        | 308.9   |
| CBDA                         | 20 PPM                        | N/D       | N/D                           | N/D     |
| CBDV                         | 20 PPM                        | B/LOQ     | B/LOQ                         | B/LOQ   |
| CBC                          | 10 PPM                        | N/D       | N/D                           | N/D     |
| CBN                          | 10 PPM                        | N/D       | N/D                           | N/D     |
| CBG                          | 10 PPM                        | N/D       | N/D                           | N/D     |
| CBGA                         | 20 PPM                        | N/D       | N/D                           | N/D     |
| D8-THC                       | 10 PPM                        | N/D       | N/D                           | N/D     |
| THCV                         | 10 PPM                        | N/D       | N/D                           | N/D     |
| TOTAL D9-THC                 |                               | N/D       | N/D                           | N/D     |
| TOTAL CBD*                   |                               | 1.030%    | 10.297                        | 308.9   |
| TOTAL CANNABINOIDS           |                               | 1.030%    | 10.297                        | 308.9   |