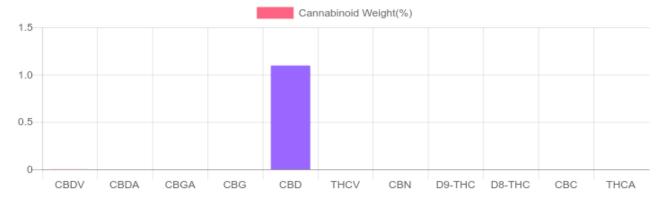

## **Cannabinoids Test**

SHIMADZU INTEGRATED UPLC-PDA

| GSL SOP 400        | PREPARED: 12/11/2019 21:25:30 |           | UPLOADED: 12/13/2019 17:58:32 |         |
|--------------------|-------------------------------|-----------|-------------------------------|---------|
| Cannabinoids       | LOQ                           | weight(%) | mg/g                          | mg/unit |
| D9-THC             | 10 PPM                        | N/D       | N/D                           | N/D     |
| THCA               | 10 PPM                        | N/D       | N/D                           | N/D     |
| CBD                | 10 PPM                        | 1.096%    | 10.959                        | 164.4   |
| CBDA               | 20 PPM                        | N/D       | N/D                           | N/D     |
| CBDV               | 20 PPM                        | B/LOQ     | B/LOQ                         | B/LOQ   |
| CBC                | 10 PPM                        | N/D       | N/D                           | N/D     |
| CBN                | 10 PPM                        | N/D       | N/D                           | N/D     |
| CBG                | 10 PPM                        | N/D       | N/D                           | N/D     |
| CBGA               | 20 PPM                        | N/D       | N/D                           | N/D     |
| D8-THC             | 10 PPM                        | N/D       | N/D                           | N/D     |
| THCV               | 10 PPM                        | N/D       | N/D                           | N/D     |
| TOTAL D9-THC       |                               | N/D       | N/D                           | N/D     |
| TOTAL CBD*         |                               | 1.096%    | 10.959                        | 164.4   |
| TOTAL CANNABINOIDS |                               | 1.096%    | 10.959                        | 164.4   |

Reporting Limit 10 ppm
\*Total CBD = CBD + CBDA x 0.877
N/D - Not Detected, B/LOQ - Below Limit of Quantification

4001 SW 47th Avenue Suite 208 Davie, FL 33314 1-833-TEST-CBD info@greenscientificlabs.com