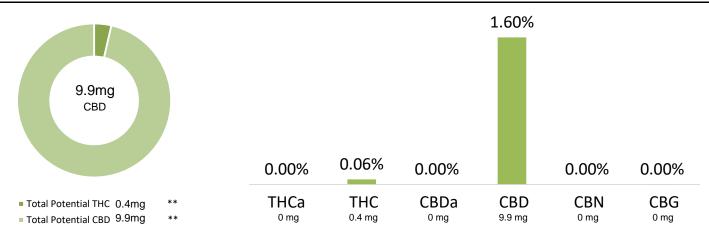

## **CANNABINOID PROFILE**

<sup>\*\*</sup> Total Potential THC/CBD is calculated using the following formulas to take into account the loss of a carboxyl group during decarboxylation step.

Total THC = THC + (THCa \*(0.877)) and Total CBD = CBD + (CBDa \*(0.877))

% = % (w/w) = Percent (Weight of Analyte / Weight of Product)