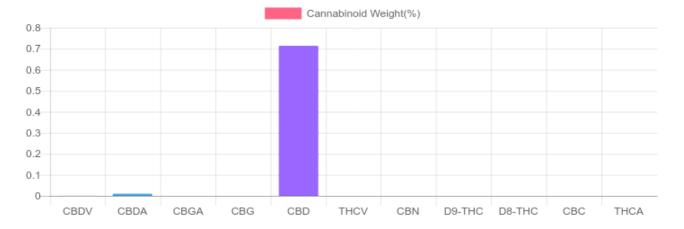

## **Cannabinoids Test**

| GSL SOP 400                 | PREPARED: 06/06/2 | PREPARED: 06/06/2019 23:52:16 |           | UPLOADED: 06/10/2019 16:13:49 |  |
|-----------------------------|-------------------|-------------------------------|-----------|-------------------------------|--|
| cannabinoids                |                   |                               | weight(%) | mg/g                          |  |
| DELTA-9-TETRAHYDR           | OCANNABINOL       | D9-THC                        | N/D       | N/D                           |  |
| TETRAHYDROCANNABINOLIC ACID |                   | THCA                          | N/D N/D   |                               |  |
| CANNABIDIOL                 |                   | CBD                           | 0.714%    | 7.143                         |  |
| CANNABIDIOLIC ACID          |                   | CBDA                          | 0.010%    | 0.100                         |  |
| CANNABIDIVARIN              |                   | CBDV                          | 0.001%    | 0.009                         |  |
| CANNABICHROMENE             |                   | CBC                           | N/D       | N/D                           |  |
| CANNABINOL                  |                   | CBN                           | N/D       | N/D                           |  |
| CANNABIGEROL                |                   | CBG                           | N/D       | N/D                           |  |
| CANNABIGEROLIC ACID         |                   | CBGA                          | N/D N/D   |                               |  |
| DELTA-8-TETRAHYDR           | OCANNABINOL       | D8-THC                        | N/D       | N/D                           |  |
| TETRAHYDROCANNA             | BIVARIN           | THCV                          | N/D       | N/D                           |  |
| TOTAL D9-THC                |                   |                               | N/D       | N/D                           |  |
| TOTAL CBD*                  |                   |                               | 0.723%    | 7.231                         |  |
| TOTAL CANNABINOID           | S                 |                               | 0.725%    | 7.252                         |  |

Reporting Limit 10 ppm

\*Total CBD = CBD + CBDA x 0.877

N/D - Not Detected, B/LOQ - Below Limit of Quantification