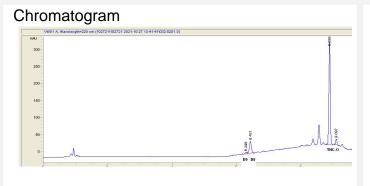

Calculated Maximum THC Yield = THC + 0.877 \* THCA Calculated Maximum CBD Yield = CBD + 0.877 \* CBDA

**Notes:** THC-O 0.25% (15.34mg) based on percentage in the chromatogram. No reference standard is available.