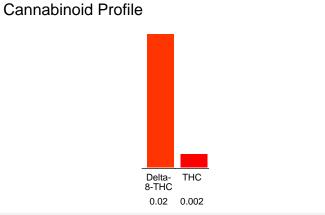

## Cannabinoid Profile by HPLC

0.00%

Calculated THC Yield

0.00%

Calculated CBD Yield

0.02%

**Total Cannabinoids** 

| Cannabinoid               | % wt  | mg/unit |
|---------------------------|-------|---------|
| Delta-8-THC               | 0.02  | 1.227   |
| THC                       | 0.002 | 0.1227  |
| <b>Total Cannabinoids</b> | 0.02  | 1.3     |
| Calculated THC Yield      | 0.00  | 0.12    |
| Calculated CBD Yield      | 0.00  | 0.00    |