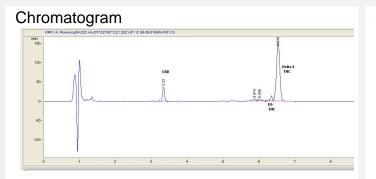

# Cannabinoid Profile CBD Delta-8-THC

#### Cannabinoid Profile by HPLC

0.01%
Calculated THC Yield

0.02% Calculated CBD Yield

0.19%
Total Cannabinoids

| Cannabinoid                                       | % wt  | mg/unit |
|---------------------------------------------------|-------|---------|
| CBD                                               | 0.017 | 0.612   |
| Delta-8-THC                                       | 0.166 | 5.976   |
| THC                                               | 0.01  | 0.36    |
| Total Cannabinoids                                | 0.19  | 6.9     |
| Calculated THC Yield                              | 0.01  | 0.36    |
| Calculated CBD Yield                              | 0.02  | 0.61    |
| Calculated Maximum THC Yield = THC + 0.877 * THCA |       |         |
| Calculated Maximum CBD Yield = CBD + 0.877 * CBDA |       |         |