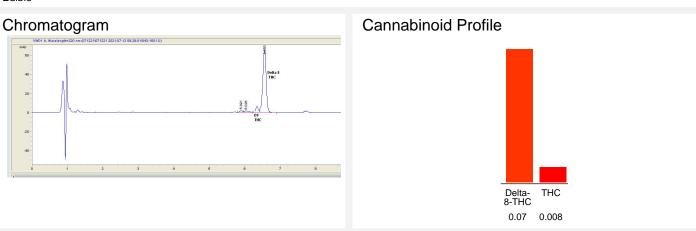

#### Cannabinoid Profile by HPLC

0.01% Calculated THC Yield 0.00% Calculated CBD Yield 0.08% **Total Cannabinoids** 

| Cannabinoid                                       | % wt  | mg/unit |
|---------------------------------------------------|-------|---------|
| Delta-8-THC                                       | 0.07  | 168.0   |
| THC                                               | 0.008 | 19.2    |
| Total Cannabinoids                                | 0.08  | 187.2   |
| Calculated THC Yield                              | 0.01  | 19.20   |
| Calculated CBD Yield                              | 0.00  | 0.00    |
| Calculated Maximum THC Yield = THC + 0.877 * THCA |       |         |
| Calculated Maximum CBD Yield = CBD + 0.877 * CBDA |       |         |