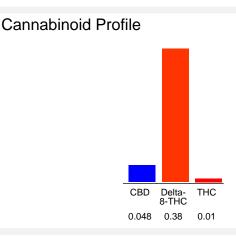

#### Cannabinoid Profile by HPLC

| Cannabinoid                                       | % wt  | mg/unit |
|---------------------------------------------------|-------|---------|
| CBD                                               | 0.048 | 4.258   |
| Delta-8-THC                                       | 0.38  | 33.71   |
| THC                                               | 0.01  | 0.887   |
| Total Cannabinoids                                | 0.44  | 38.9    |
| Calculated THC Yield                              | 0.01  | 0.89    |
| Calculated CBD Yield                              | 0.05  | 4.26    |
| Calculated Maximum THC Yield = THC + 0.877 * THCA |       |         |
| Calculated Maximum CBD Yield = CBD + 0.877 * CBDA |       |         |