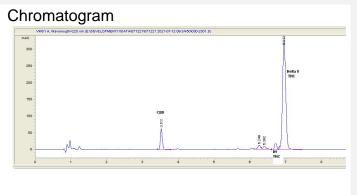

#### Cannabinoid Profile by HPLC

| Cannabinoid                                       | % wt  | mg/unit |
|---------------------------------------------------|-------|---------|
| CBD                                               | 0.048 | 4.258   |
| Delta-8-THC                                       | 0.38  | 33.71   |
| THC                                               | 0.01  | 0.887   |
| Total Cannabinoids                                | 0.44  | 38.9    |
| Calculated THC Yield                              | 0.01  | 0.89    |
| Calculated CBD Yield                              | 0.05  | 4.26    |
| Calculated Maximum THC Yield = THC + 0.877 * THCA |       |         |
| Calculated Maximum CBD Yield = CBD + 0.877 * CBDA |       |         |