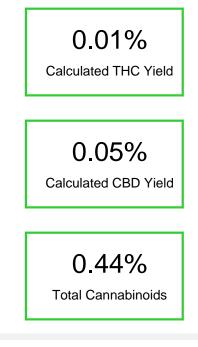

#### Cannabinoid Profile by HPLC

| Cannabinoid                                       | % wt  | mg/unit |
|---------------------------------------------------|-------|---------|
| CBD                                               | 0.048 | 4.258   |
| Delta-8-THC                                       | 0.38  | 33.71   |
| THC                                               | 0.01  | 0.887   |
| Total Cannabinoids                                | 0.44  | 38.9    |
| Calculated THC Yield                              | 0.01  | 0.89    |
| Calculated CBD Yield                              | 0.05  | 4.26    |
| Calculated Maximum THC Yield = THC + 0.877 * THCA |       |         |
| Calculated Maximum CBD Yield = CBD + 0.877 * CBDA |       |         |