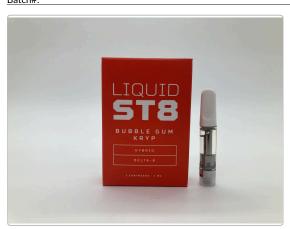

## Liquid St8 Bubblegum Kryp METRC Batch: ; METRC Sample:

Sample ID: 2110ENC8399\_5391 Strain: Liquid St8 Bubblegum Kryp

Matrix: Concentrates & Extracts Type: Distillate Batch#:

Collected: Received: 10/12/2021 Completed: 10/13/2021 Sample Size: 1 units; Batch: Client B&R Labs