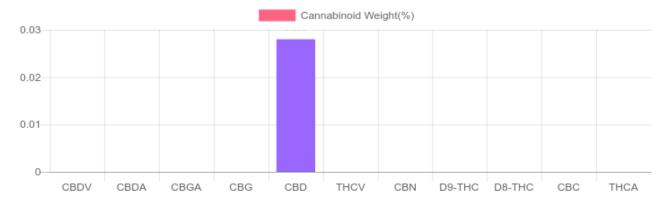

## Sample

| GSL SOP 400        | PREPARED: 09/10/2019 17:00:05 |           | UPLOADED: 09/11/2019 13:37:17 |              |
|--------------------|-------------------------------|-----------|-------------------------------|--------------|
| Cannabinoids       | LOQ                           | weight(%) | mg/g                          | mg/bath bomb |
| D9-THC             | 10 PPM                        | N/D       | N/D                           | N/D          |
| THCA               | 10 PPM                        | N/D       | N/D                           | N/D          |
| CBD                | 10 PPM                        | 0.028%    | 0.284                         | 40.3         |
| CBDA               | 20 PPM                        | N/D       | N/D                           | N/D          |
| CBDV               | 20 PPM                        | N/D       | N/D                           | N/D          |
| CBC                | 10 PPM                        | N/D       | N/D                           | N/D          |
| CBN                | 10 PPM                        | N/D       | N/D                           | N/D          |
| CBG                | 10 PPM                        | N/D       | N/D                           | N/D          |
| CBGA               | 20 PPM                        | N/D       | N/D                           | N/D          |
| D8-THC             | 10 PPM                        | N/D       | N/D                           | N/D          |
| THCV               | 10 PPM                        | N/D       | N/D                           | N/D          |
| TOTAL D9-THC       |                               | N/D       | N/D                           | N/D          |
| TOTAL CBD*         |                               | 0.028%    | 0.284                         | 40.3         |
| TOTAL CANNABINOIDS |                               | 0.028%    | 0.284                         | 40.3         |