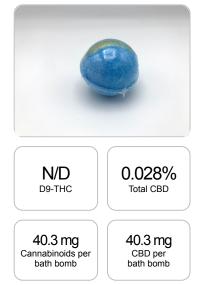

## Sample

| GSL SOP 400        | PREPARED: 09/10/2019 17:00:05 |           | UPLOADED: 09/11/2019 13:37:17 |              |
|--------------------|-------------------------------|-----------|-------------------------------|--------------|
| Cannabinoids       | LOQ                           | weight(%) | mg/g                          | mg/bath bomb |
| D9-THC             | 10 PPM                        | N/D       | N/D                           | N/D          |
| THCA               | 10 PPM                        | N/D       | N/D                           | N/D          |
| CBD                | 10 PPM                        | 0.028%    | 0.284                         | 40.3         |
| CBDA               | 20 PPM                        | N/D       | N/D                           | N/D          |
| CBDV               | 20 PPM                        | N/D       | N/D                           | N/D          |
| CBC                | 10 PPM                        | N/D       | N/D                           | N/D          |
| CBN                | 10 PPM                        | N/D       | N/D                           | N/D          |
| CBG                | 10 PPM                        | N/D       | N/D                           | N/D          |
| CBGA               | 20 PPM                        | N/D       | N/D                           | N/D          |
| D8-THC             | 10 PPM                        | N/D       | N/D                           | N/D          |
| THCV               | 10 PPM                        | N/D       | N/D                           | N/D          |
| TOTAL D9-THC       |                               | N/D       | N/D                           | N/D          |
| TOTAL CBD*         |                               | 0.028%    | 0.284                         | 40.3         |
| TOTAL CANNABINOIDS |                               | 0.028%    | 0.284                         | 40.3         |