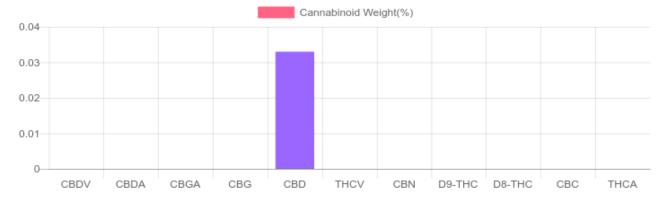

## Sample

N/D D9-THC 0.033% Total CBD

46.6 mg Cannabinoids per bath bomb 46.6 mg CBD per bath bomb

1 bath bomb = 141.748 grams per bath bomb x Cannabinoid concentration

## **Cannabinoids Test**

SHIMADZU INTEGRATED UPLC-PDA

GSL SOP 400 PREPARED: 09/10/2019 17:00:05 UPLOADED: 09/11/2019 13:37:17

| Cannabinoids       | LOQ    | weight(%) | mg/g  | mg/bath bomb |
|--------------------|--------|-----------|-------|--------------|
| D9-THC             | 10 PPM | N/D       | N/D   | N/D          |
| THCA               | 10 PPM | N/D       | N/D   | N/D          |
| CBD                | 10 PPM | 0.033%    | 0.329 | 46.6         |
| CBDA               | 20 PPM | N/D       | N/D   | N/D          |
| CBDV               | 20 PPM | N/D       | N/D   | N/D          |
| CBC                | 10 PPM | N/D       | N/D   | N/D          |
| CBN                | 10 PPM | N/D       | N/D   | N/D          |
| CBG                | 10 PPM | N/D       | N/D   | N/D          |
| CBGA               | 20 PPM | N/D       | N/D   | N/D          |
| D8-THC             | 10 PPM | N/D       | N/D   | N/D          |
| THCV               | 10 PPM | N/D       | N/D   | N/D          |
| TOTAL D9-THC       |        | N/D       | N/D   | N/D          |
| TOTAL CBD*         |        | 0.033%    | 0.329 | 46.6         |
| TOTAL CANNABINOIDS |        | 0.033%    | 0.329 | 46.6         |

Reporting Limit 10 ppm
\*Total CBD = CBD + CBDA x 0.877
N/D - Not Detected, B/LOQ - Below Limit of Quantification

Dr. Andrew Hall, Ph.D., Chief Scientific Officer

Ben Witten, MS, MT., Lab Director

Green Scientific Labs info@greenscientificlabs.com 1-833 TEST CBD