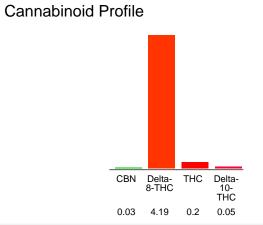

#### Cannabinoid Profile by HPLC

0.20%

Calculated THC Yield

0.00%

Calculated CBD Yield

4.47%

**Total Cannabinoids** 

| Cannabinoid               | % wt | mg/ml | mg/unit |
|---------------------------|------|-------|---------|
| CBN                       | 0.03 | 0.282 | 0.18    |
| Delta-8-THC               | 4.19 | 39.39 | 25.14   |
| THC                       | 0.2  | 1.88  | 1.2     |
| Delta-10-THC              | 0.05 | 0.47  | 0.3     |
| <b>Total Cannabinoids</b> | 4.47 | 42.0  | 26.8    |
| Calculated THC<br>Yield   | 0.20 | 1.88  | 1.20    |
| Calculated CBD<br>Yield   | 0.00 | 0.00  | 0.00    |