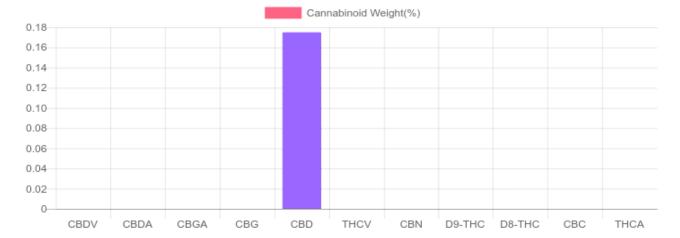

## Sample

0.000% D9-THC 0.175% Total CBD

## **Cannabinoids Test**

| cannabinoids                 |        | weight(%) | mg/g  |
|------------------------------|--------|-----------|-------|
| DELTA-9-TETRAHYDROCANNABINOL | D9-THC | N/D       | N/D   |
| TETRAHYDROCANNABINOLIC ACID  | THCA   | N/D       | N/D   |
| CANNABIDIOL                  | CBD    | 0.175%    | 1.747 |
| CANNABIDIOLIC ACID           | CBDA   | N/D       | N/D   |
| CANNABIDIVARIN               | CBDV   | N/D       | N/D   |
| CANNABICHROMENE              | CBC    | N/D       | N/D   |
| CANNABINOL                   | CBN    | N/D       | N/D   |
| CANNABIGEROL                 | CBG    | N/D       | N/D   |
| CANNABIGEROLIC ACID          | CBGA   | N/D       | N/D   |
| DELTA-8-TETRAHYDROCANNABINOL | D8-THC | N/D       | N/D   |
| TETRAHYDROCANNABIVARIN       | THCV   | N/D       | N/D   |
| TOTAL D9-THC                 |        | N/D       | N/D   |
| TOTAL CBD*                   |        | 0.175%    | 1.747 |
| TOTAL CANNABINOIDS           |        | 0.175%    | 1.750 |

\*Total CBD = CBD + CBDA x 0.877