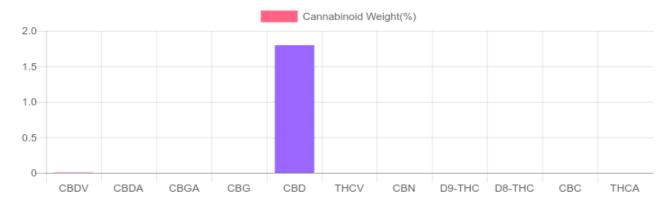

## CERTIFICATE OF ANALYSIS ISO/IEC 17025:2017 ACCREDITATION #103104

Order #: 41513 Order Name: ACTIVFIT RECOVERY & MASSAGE GEL Batch#: 201911-001 Received: 11/18/2019 Completed: 11/20/2019

**Cannabinoids Test** 

## Sample

1 unit = 30 ml per unit x density (1) x Cannabinoid concentration

Reporting Limit 10 ppm \*Total CBD = CBD + CBDA x 0.877

N/D - Not Detected, B/LOQ - Below Limit of Quantification

4001 SW 47th Avenue Suite 208 Davie, FL 33314 1-833-TEST-CBD info@greenscientificlabs.com