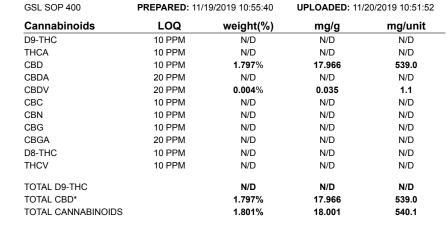

## Sample

1 unit = 30 ml per unit x density (1) x Cannabinoid concentration

Reporting Limit 10 ppm \*Total CBD = CBD + CBDA x 0.877

N/D - Not Detected, B/LOQ - Below Limit of Quantification

4001 SW 47th Avenue Suite 208 Davie, FL 33314 1-833-TEST-CBD info@greenscientificlabs.com