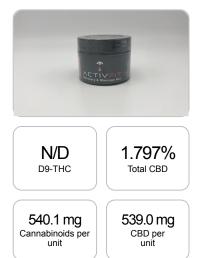

## CERTIFICATE OF ANALYSIS ISO/IEC 17025:2017 ACCREDITATION #103104

Order #: 41513 Order Name: ACTIVFIT RECOVERY & MASSAGE GEL Batch#: 201911-001 Received: 11/18/2019 Completed: 11/20/2019

**Cannabinoids Test** 

## Sample

1 unit = 30 ml per unit x density (1) x Cannabinoid concentration

Reporting Limit 10 ppm \*Total CBD = CBD + CBDA x 0.877

N/D - Not Detected, B/LOQ - Below Limit of Quantification

4001 SW 47th Avenue Suite 208 Davie, FL 33314 1-833-TEST-CBD info@greenscientificlabs.com