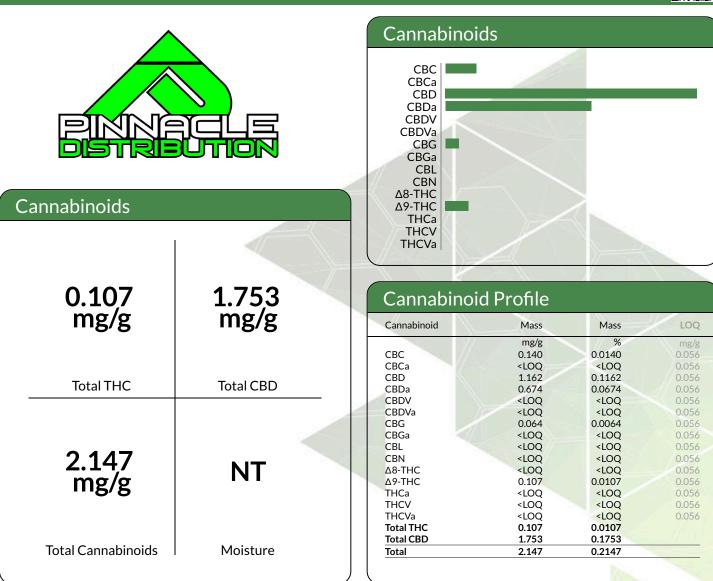

4439 Polaris Ave Las Vegas, NV (702) 728-5180 www.dblabslv.com

The reported result is based on a sample weight with the applicable moisture content for that sample. LOQ = Limit of Quantitation. Pesticide LOQ for the structure that of Quantitation, NA = Not Analyzed. ND = Not Detected. NR = Not Reported. NT = Not Tested. PGR = Plant Growth Regulator. Unless otherwise stated all quality control samples performed within specifications established by the Laboratory. This product has been tested by DB Labs. LLC (MME # 61887736101164525786) using valid testing methodologies and a quality system as required by Nevada state law. Edibles are picked up prior to final packaging unless otherwise stated. Values reported relate only to the product tested. The uncertainty of measurement associated with the measurement result reported in this certificate is available from the organization upon request. DB Labs makes no claims as to the efficacy, safety or other risks associated with any detected or non-detected levels of any compounds reported herein. This Certificate shall not be reproduced except in full, without the written approval of DB Labs.