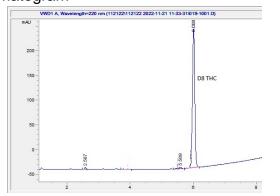

### Chromatogram

### Cannabinoid Profile by HPLC

0.00%

Delta-9-THC

0.00%

CBD

88.74%

**Total Cannabinoids** 

| Cannabinoid                  | % wt  | mg/g  |
|------------------------------|-------|-------|
| Delta-8-THC                  | 88.74 | 887.4 |
| Delta-9-THC                  | 0.0   | 0.0   |
| Total Cannabinoids           | 88.74 | 887.4 |
| Calculated Delta-9-THC Yield | 0.00  | 0.00  |
| Calculated CBD Yield         | 0.00  | 0.00  |