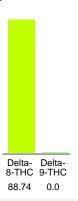

#### Cannabinoid Profile

### Cannabinoid Profile by HPLC

0.00%

Delta-9-THC

0.00%

CBD

88.74%

**Total Cannabinoids** 

| Cannabinoid                  | % wt  | mg/g  |
|------------------------------|-------|-------|
| Delta-8-THC                  | 88.74 | 887.4 |
| Delta-9-THC                  | 0.0   | 0.0   |
| Total Cannabinoids           | 88.74 | 887.4 |
| Calculated Delta-9-THC Yield | 0.00  | 0.00  |
| Calculated CBD Yield         | 0.00  | 0.00  |