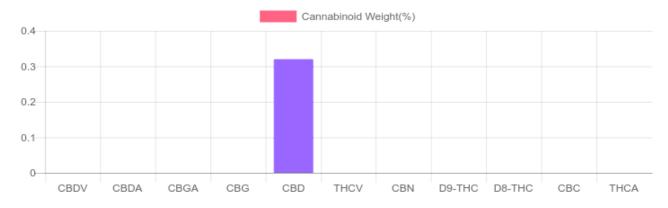

## **Cannabinoids Test**

SHIMADZU INTEGRATED UPLC-PDA GSL SOP 400

| Cannabinoids       | LOQ    | weight(%) | mg/g  | mg/unit |
|--------------------|--------|-----------|-------|---------|
| D9-THC             | 10 PPM | N/D       | N/D   | N/D     |
| THCA               | 10 PPM | N/D       | N/D   | N/D     |
| CBD                | 10 PPM | 0.320%    | 3.199 | 263.0   |
| CBDA               | 20 PPM | N/D       | N/D   | N/D     |
| CBDV               | 20 PPM | N/D       | N/D   | N/D     |
| CBC                | 10 PPM | N/D       | N/D   | N/D     |
| CBN                | 10 PPM | N/D       | N/D   | N/D     |
| CBG                | 10 PPM | N/D       | N/D   | N/D     |
| CBGA               | 20 PPM | N/D       | N/D   | N/D     |
| D8-THC             | 10 PPM | N/D       | N/D   | N/D     |
| THCV               | 10 PPM | N/D       | N/D   | N/D     |
| TOTAL D9-THC       |        | N/D       | N/D   | N/D     |
| TOTAL CBD*         |        | 0.320%    | 3.199 | 263.0   |
| TOTAL CANNABINOIDS |        | 0.320%    | 3.199 | 263.0   |