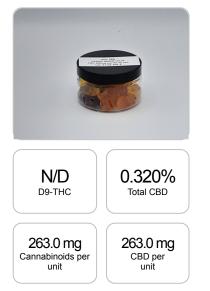

## **Cannabinoids Test**

SHIMADZU INTEGRATED UPLC-PDA GSL SOP 400

| Cannabinoids       | LOQ    | weight(%) | mg/g  | mg/unit |
|--------------------|--------|-----------|-------|---------|
| D9-THC             | 10 PPM | N/D       | N/D   | N/D     |
| THCA               | 10 PPM | N/D       | N/D   | N/D     |
| CBD                | 10 PPM | 0.320%    | 3.199 | 263.0   |
| CBDA               | 20 PPM | N/D       | N/D   | N/D     |
| CBDV               | 20 PPM | N/D       | N/D   | N/D     |
| CBC                | 10 PPM | N/D       | N/D   | N/D     |
| CBN                | 10 PPM | N/D       | N/D   | N/D     |
| CBG                | 10 PPM | N/D       | N/D   | N/D     |
| CBGA               | 20 PPM | N/D       | N/D   | N/D     |
| D8-THC             | 10 PPM | N/D       | N/D   | N/D     |
| THCV               | 10 PPM | N/D       | N/D   | N/D     |
| TOTAL D9-THC       |        | N/D       | N/D   | N/D     |
| TOTAL CBD*         |        | 0.320%    | 3.199 | 263.0   |
| TOTAL CANNABINOIDS |        | 0.320%    | 3.199 | 263.0   |

1 unit = 82.2 grams per unit x Cannabinoid concentration

Reporting Limit 10 ppm \*Total CBD = CBD + CBDA x 0.877 N/D - Not Detected, B/LOQ - Below Limit of Quantification

Dr. Andrew Hall, Ph.D., Chief Scientific Officer