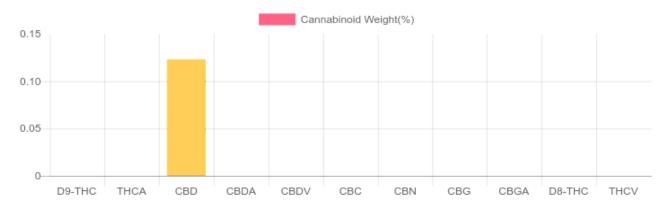

## **Cannabinoids Test**

HPLC-DAD

SERENITY SERENITY D9-THC D9-THC D123% Total CBD

## 164.1 mg Cannabinoids per unit 164.1 mg CBD per unit

1 unit = 133.4 grams per unit x Cannabinoid concentration

| GSL SOP 400        |           |           | UPLOADED: 09/13/2021 10:27:35 |         |
|--------------------|-----------|-----------|-------------------------------|---------|
| Cannabinoids       | LOQ(mg/g) | weight(%) | mg/g                          | mg/unit |
| D9-THC             | 0.1954    | N/D       | N/D                           | N/D     |
| THCA               | 0.1954    | N/D       | N/D                           | N/D     |
| CBD                | 0.1954    | 0.123%    | 1.230                         | 164.082 |
| CBDA               | 0.1954    | N/D       | N/D                           | N/D     |
| CBDV               | 0.1954    | N/D       | N/D                           | N/D     |
| CBC                | 0.1954    | N/D       | N/D                           | N/D     |
| CBN                | 0.1954    | N/D       | N/D                           | N/D     |
| CBG                | 0.1954    | N/D       | N/D                           | N/D     |
| CBGA               | 0.1954    | N/D       | N/D                           | N/D     |
| D8-THC             | 0.1954    | N/D       | N/D                           | N/D     |
| THCV               | 0.1954    | N/D       | N/D                           | N/D     |
| TOTAL D9-THC       |           | N/D       | N/D                           | N/D     |
| TOTAL CBD*         |           | 0.123%    | 1.230                         | 164.1   |
| TOTAL CANNABINOIDS |           | 0.123%    | 1.230                         | 164.1   |