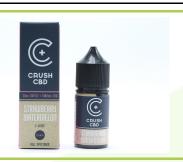

## Strawberry Watermelon 1000mg

Sample ID: 1907CSALA5640.9693

Strain: Strawberry Watermelon Matrix: Concentrates & Extracts

Type: Other Sample Size: 1 units Batch Size:

Produced: N/A Collected: 07/16/2019 Received: 07/16/2019 Completed: 07/19/2019

Batch#: E JUICE

Client Crush CBD

21416 Chase St. Unit 1 Canoga Park, California 91304

ND

**Total THC** 

mg/package

**Total CBD** 

986.11