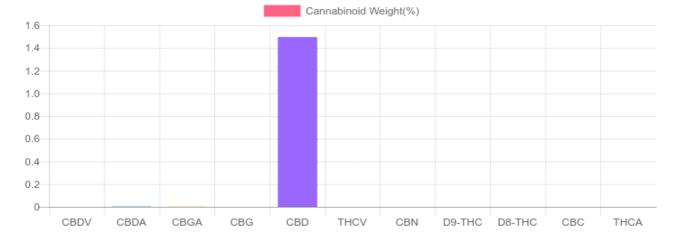

## Sample

0.000% D9-THC

1.499% Total CBD

## **Cannabinoids Test**

| cannabinoids                 |        | weight(%) | mg/g   |
|------------------------------|--------|-----------|--------|
| DELTA-9-TETRAHYDROCANNABINOL | D9-THC | N/D       | N/D    |
| TETRAHYDROCANNABINOLIC ACID  | THCA   | N/D       | N/D    |
| CANNABIDIOL                  | CBD    | 1.496%    | 14.960 |
| CANNABIDIOLIC ACID           | CBDA   | 0.003%    | 0.030  |
| CANNABIDIVARIN               | CBDV   | N/D       | N/D    |
| CANNABICHROMENE              | CBC    | N/D       | N/D    |
| CANNABINOL                   | CBN    | N/D       | N/D    |
| CANNABIGEROL                 | CBG    | N/D       | N/D    |
| CANNABIGEROLIC ACID          | CBGA   | 0.002%    | 0.020  |
| DELTA-8-TETRAHYDROCANNABINOL | D8-THC | N/D       | N/D    |
| TETRAHYDROCANNABIVARIN       | THCV   | N/D       | N/D    |
| TOTAL D9-THC                 |        | N/D       | N/D    |
| TOTAL CBD*                   |        | 1.499%    | 14.986 |
| TOTAL CANNABINOIDS           |        | 1.501%    | 15.010 |

\*Total CBD = CBD + CBDA x 0.877