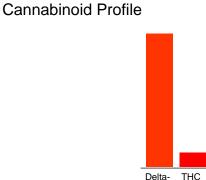

### Batch/Lot # 072022

8-THC 0.037 0.004

#### Cannabinoid Profile by HPLC

| Cannabinoid                                       | % wt             | mg/unit |
|---------------------------------------------------|------------------|---------|
| Delta-8-THC                                       | 0.037            | 2.083   |
| THC                                               | 0.004            | 0.2252  |
| Total Cannabinoids                                | 0.04             | 2.3     |
| Calculated THC Yield                              | 0.00             | 0.23    |
| Calculated CBD Yield                              | 0.00             | 0.00    |
| Calculated Maximum THC Yield = THC + 0.877 * THCA |                  |         |
| Calculated Maximum CBD Yield = CB                 | D + 0.877 * CBDA |         |