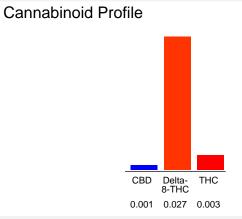

#### Cannabinoid Profile by HPLC

0.00%
Calculated THC Yield

0.00%

Calculated CBD Yield

0.03%

**Total Cannabinoids** 

| Cannabinoid          | % wt  | mg/unit |
|----------------------|-------|---------|
| CBD                  | 0.001 | 0.06236 |
| Delta-8-THC          | 0.027 | 1.684   |
| THC                  | 0.003 | 0.1871  |
| Total Cannabinoids   | 0.03  | 1.9     |
| Calculated THC Yield | 0.00  | 0.19    |
| Calculated CBD Yield | 0.00  | 0.06    |
|                      |       |         |