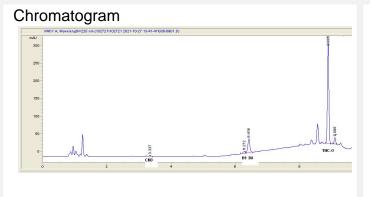

Calculated Maximum THC Yield = THC + 0.877 \* THCA Calculated Maximum CBD Yield = CBD + 0.877 \* CBDA

**Notes:** THC-O 0.24% (14.97mg) based on percentage in the chromatogram; no reference standard is available.