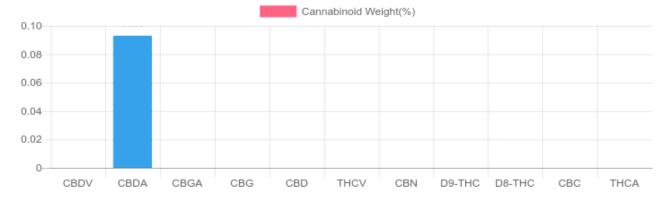

## **Cannabinoids Test**

SHIMADZU INTEGRATED UPLC-PDA

| GSL SOP 400        | PREPARED: 11/19/2019 16:41:14 |           | UPLOADED: 11/20/2019 16:26:21 |         |
|--------------------|-------------------------------|-----------|-------------------------------|---------|
| Cannabinoids       | LOQ                           | weight(%) | mg/g                          | mg/unit |
| D9-THC             | 10 PPM                        | N/D       | N/D                           | N/D     |
| THCA               | 10 PPM                        | N/D       | N/D                           | N/D     |
| CBD                | 10 PPM                        | 1.93%     | 1.93                          | 98.9    |
| CBDA               | 20 PPM                        | 0.093%    | 0.926                         | 27.8    |
| CBDV               | 20 PPM                        | N/D       | N/D                           | N/D     |
| CBC                | 10 PPM                        | N/D       | N/D                           | N/D     |
| CBN                | 10 PPM                        | N/D       | N/D                           | N/D     |
| CBG                | 10 PPM                        | N/D       | N/D                           | N/D     |
| CBGA               | 20 PPM                        | N/D       | N/D                           | N/D     |
| D8-THC             | 10 PPM                        | N/D       | N/D                           | N/D     |
| THCV               | 10 PPM                        | N/D       | N/D                           | N/D     |
| TOTAL D9-THC       |                               | N/D       | N/D                           | N/D     |
| TOTAL CBD*         |                               | 1.86%     | 1.86                          | 24.4    |
| TOTAL CANNABINOIDS |                               | 0.093%    | 0.926                         | 27.8    |

Reporting Limit 10 ppm
\*Total CBD = CBD + CBDA x 0.877
N/D - Not Detected, B/LOQ - Below Limit of Quantification

4001 SW 47th Avenue Suite 208 Davie, FL 33314 1-833-TEST-CBD info@greenscientificlabs.com